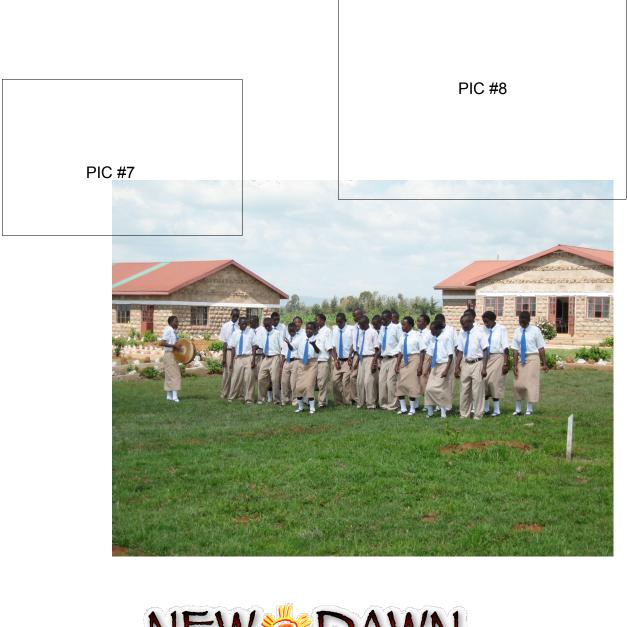

(FRONT COVER)

## THERE IS HOPE !



New Dawn is a Christ centered community developed in an indigenous location, established for the purpose of bringing hope to those without hope,

bringing them individual and social transformation.

Our Goal:

Working with area churches and the local community, we receive orphaned youth into a secure setting **Providing:** Shelter Schooling Spiritual training Vocational training

Shelter, Schooling, Spiritual training, Vocational training, Health & Hygiene awareness, Counseling, Athletic participation



## PARTICIPATION OPPORTUNITIES

WCO BIBLE TRAINING

NEW DAWN COMMUNITY ORPHANGE & SCHOOL

VOCATIONAL TRAINING / AGRICULTURE

CONSTRUCTION / DEVELOPMENT

CHILD SPONSOR PROGRAM



## FULFILLMENT!





(BACK COVER)